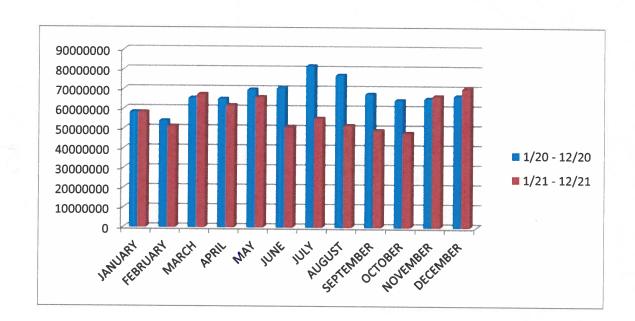

## File Attachments for Item:

8. Plant Production Reports

| <u>Baldwin</u>       | Jan    | Feb    | March  | April  | May    | June   | July   | Aug    | Sept   | Oct    | Nov    | Dec    | Annual Actuals<br>Total |
|----------------------|--------|--------|--------|--------|--------|--------|--------|--------|--------|--------|--------|--------|-------------------------|
| 2020 Actual Usage    | 57814  | 53967  | 65541  | 64,682 | 69800  | 70541  | 81858  | 77166  | 67710  | 64551  | 65362  | 66727  | 805719                  |
| 2021 ACTUAL USAGE    | 58,303 | 51,114 | 69,721 | 61,804 | 66,021 | 50,741 | 55,273 | 51,650 | 49,247 | 47,979 | 66,632 | 70,073 | 698558                  |
| 2021 PROJECTED USAGE | 59327  | 55480  | 67054  | 66195  | 71313  | 72054  | 83371  | 78679  | 69223  | 66064  | 66875  | 68240  |                         |