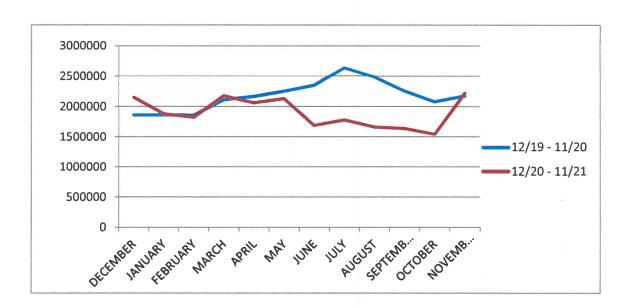

## File Attachments for Item:

8. Plant Production Reports

| <u>Baldwin</u>       | Jan    | Feb    | March  | April  | May    | June   | July   | Aug    | Sept   | Oct    | Nov    | Dec    | Annual Actuals<br>Total |
|----------------------|--------|--------|--------|--------|--------|--------|--------|--------|--------|--------|--------|--------|-------------------------|
| 2020 Actual Usage    | 57814  | 53967  | 65541  | 64,682 | 69800  | 70541  | 81858  | 77166  | 67710  | 64551  | 65362  | 66727  | 805719                  |
| 2021 ACTUAL USAGE    | 58,303 | 51,114 | 69,721 | 61,804 | 66,021 | 50,741 | 55,273 | 51,650 | 49,247 | 47,979 | 66,632 | 70,073 | 698558                  |
| 2021 PROJECTED USAGE | 59327  | 55480  | 67054  | 66195  | 71313  | 72054  | 83371  | 78679  | 69223  | 66064  | 66875  | 68240  |                         |