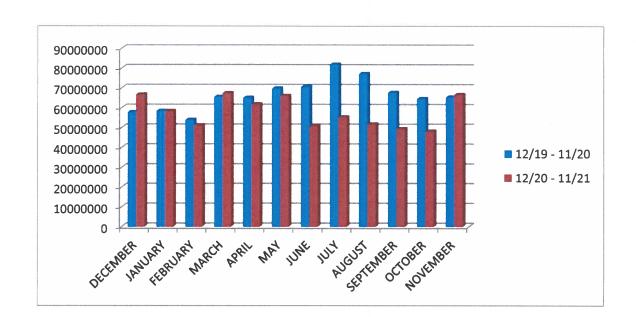

## File Attachments for Item:

8. Plant Production Reports

| <u>Baldwin</u>       | Jan    | Feb    | March  | April  | May    | June   | July   | Aug    | Sept   | Oct    | Nov    | Dec    | Annual Actuals<br>Total |
|----------------------|--------|--------|--------|--------|--------|--------|--------|--------|--------|--------|--------|--------|-------------------------|
| 2020 Actual Usage    | 57814  | 53967  | 65541  | 64,682 | 69800  | 70541  | 81858  | 77166  | 67710  | 64551  | 65362  | 66727  | 805719                  |
| 2021 ACTUAL USAGE    | 58,303 | 51,114 | 69,721 | 61,804 | 66,021 | 50,741 | 55,273 | 51,650 | 49,247 | 47,979 | 66,632 | 70,073 | 698558                  |
| 2021 PROJECTED USAGE | 59327  | 55480  | 67054  | 66195  | 71313  | 72054  | 83371  | 78679  | 69223  | 66064  | 66875  | 68240  |                         |