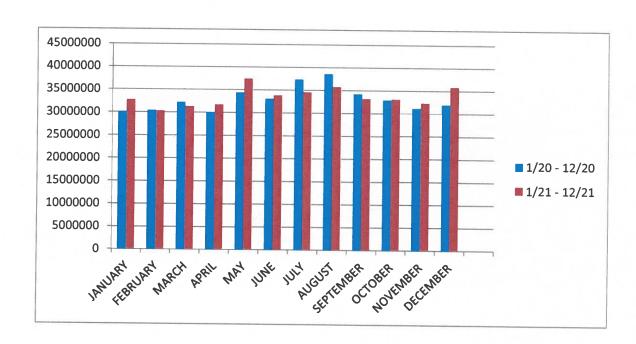

| <u>Putnam</u>        | Jan    | Feb    | March  | April  | May    | June   | July   | Aug    | Sept   | Oct    | Nov    | Dec    | Annual Actuals Totals |
|----------------------|--------|--------|--------|--------|--------|--------|--------|--------|--------|--------|--------|--------|-----------------------|
| 2020 Actual Usage    | 30123  | 30434  | 32214  | 30430  | 34404  | 33107  | 37362  | 38585  | 34265  | 32970  | 31208  |        |                       |
| 2021 ACTUAL USAGE    | 32,716 | 30,282 | 32,356 | 32,064 | 37,416 | 33,791 | 34,541 | 35,743 | 33,207 | 33,132 |        |        | 551,221               |
| 2021 PROJECTED USAGE | 31617  | 31928  | 33708  | 31924  | 35898  | 34601  | 38856  | 40079  | 35759  |        | 32,281 | 36,184 | 403,713               |
|                      |        |        |        |        |        | 5.002  | 30030  | 40073  | 35/59  | 34464  | 32702  | 33506  | 415,042               |