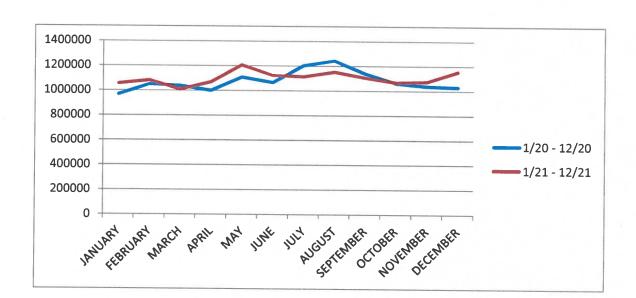

| Manually Enter Grey Area from EOM Flows Report             |            |            |             |            |             |            |            |            |            |            |            |             |
|------------------------------------------------------------|------------|------------|-------------|------------|-------------|------------|------------|------------|------------|------------|------------|-------------|
| Percentage of difference in the Projected and Actual Usage | -0.0175634 | -0.0854169 | 0.0382525   | -0.0710472 | -0.0801563  | -0.4200351 | -0.5083495 | -0.5233107 | -0.4056288 | -0.3769357 | -0.0036469 | 0.0261584   |
|                                                            | -1.756     | -8.542     | 3.825       | -7.105     | -8.016      | -42.004    | -50.835    | -52.331    | -40.563    | -37.694    | -0.365     | 2.616       |
| Total Distribution of both counties @ Month End            | 91,020,350 | 81,396,526 | 102,078,421 | 93,869,672 | 103,437,332 | 84,532,953 | 89,815,108 | 87,393,666 | 82,455,370 | 81,111,242 | 98,914,064 | 106,258,207 |
| Actual Gallon Usage @ Month End                            | 58,303,452 | 51,114,067 | 69,721,932  | 61,804,775 | 66,021,197  | 50,741,532 | 55,273,933 | 51,650,583 | 49,247,764 | 47,979,233 | 66,632,526 | 70,073,936  |
| Percent of Total Gallons Used @ Month End                  | 0.6405540  | 0.6279637  | 0.6830232   | 0.6584105  | 0.6382724   | 0.6002574  | 0.6154191  | 0.5910106  | 0.5972657  | 0.5915238  | 0.6736406  | 0.6594685   |
| Percent of Total Gallons Used @ Month End                  | 64.055     | 62.796     | 68.302      | 65.841     | 63.827      | 60.026     | 61.542     | 59.101     | 59.727     | 59.152     | 67.364     | 65.947      |

| Percentage of difference in Projected and Actual Usage | 0.0335921  | -0.0543557 | -0.0417851  | 0.0043663  | 0.0405709   | -0.0239709 | -0.1249240 | 0.1313105  | 0.07505451 |            |            |            |
|--------------------------------------------------------|------------|------------|-------------|------------|-------------|------------|------------|------------|------------|------------|------------|------------|
|                                                        | 3 350      | -5.436     | -4.179      | 0.437      | 0.0403703   |            |            | -0.1213105 | -0.0768513 | -0.0402028 | -0.0130417 | 0.0740106  |
| Total Distribution of both Counties @ Month End        | 01 020 250 |            |             |            | 4.05/       | -2.397     | -12.492    | -12.131    | -7.685     | -4.020     | -1.304     | 7.401      |
| 9                                                      | 91,020,350 | 81,396,526 | 102,078,421 | 93,869,672 | 103,437,332 | 84,532,953 | 89,815,108 | 87,393,666 | 82,455,370 | 81.111.242 | 98914064   | 106258207  |
| Actual Usage @ Month End                               | 32,716,898 | 30,282,459 | 32,356,489  | 32,064,897 | 37,416,135  | 33,791,421 | 34,541,175 | 35,743,083 | 33,207,606 | 33,132,009 |            |            |
| Percent of Total Gallons Used @ Month End              | 0.35944597 | 0.37203626 | 0.31697678  | 0.34158953 | 0.36172757  | 0.20074250 | 0.20450000 | 0.40000040 | 33,207,006 | 33,132,009 | 32,281,538 | 36184271   |
|                                                        | 35.945     | 37.204     | 31.698      | 34.159     | 25.432      | 0.33374236 | 0.36436090 | 0.40898940 | 0.40273430 | 0.40847616 | 0.32635943 | 0.34053154 |
|                                                        | 33,343     | 37.204     | 31.030      | 34.139     | 36.1/3      | 39.974     | 38.458     | 40.899     | 40.273     | 40.848     | 32.636     | 34.053     |