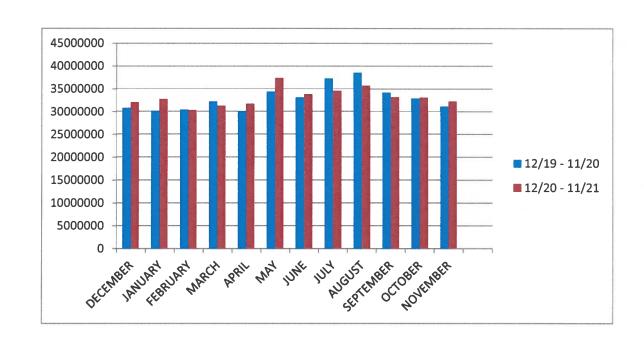

| <u>Putnam</u>        | Jan    | Feb    | March  | April  | May    | June   | July   | Aug    | Sept   | Oct    | Nov    | Dec    | Annual Actuals Totals |
|----------------------|--------|--------|--------|--------|--------|--------|--------|--------|--------|--------|--------|--------|-----------------------|
| 2020 Actual Usage    | 30123  | 30434  | 32214  | 30430  | 34404  | 33107  | 37362  | 38585  | 34265  | 32970  | 31208  |        |                       |
| 2021 ACTUAL USAGE    | 32,716 | 30,282 | 32,356 | 32,064 | 37,416 | 33,791 | 34,541 | 35,743 | 33,207 | 33,132 |        |        | 551,221               |
| 2021 PROJECTED USAGE | 31617  | 31928  | 33708  | 31924  | 35898  | 34601  | 38856  | 40079  | 35759  |        | 32,281 | 36,184 | 403,713               |
|                      |        |        |        |        |        | 5.002  | 30030  | 40073  | 35/59  | 34464  | 32702  | 33506  | 415,042               |