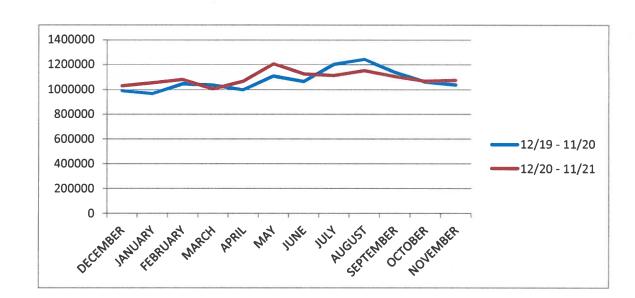

| <u>Putnam</u>        | Jan    | Feb    | March  | April  | May    | June   | July   | Aug    | Sept   | Oct    | Nov    | Dec    | Annual Actuals Totals |
|----------------------|--------|--------|--------|--------|--------|--------|--------|--------|--------|--------|--------|--------|-----------------------|
| 2020 Actual Usage    | 30123  | 30434  | 32214  | 30430  | 34404  | 33107  | 37362  | 38585  | 34265  | 32970  | 31208  |        |                       |
| 2021 ACTUAL USAGE    | 32,716 | 30,282 | 32,356 | 32,064 | 37,416 | 33,791 | 34,541 | 35,743 | 33,207 | 33,132 |        |        | 551,221               |
| 2021 PROJECTED USAGE | 31617  | 31928  | 33708  | 31924  | 35898  | 34601  | 38856  | 40079  | 35759  |        | 32,281 | 36,184 | 403,713               |
|                      |        |        |        |        |        | 5.002  | 30030  | 40073  | 35/59  | 34464  | 32702  | 33506  | 415,042               |