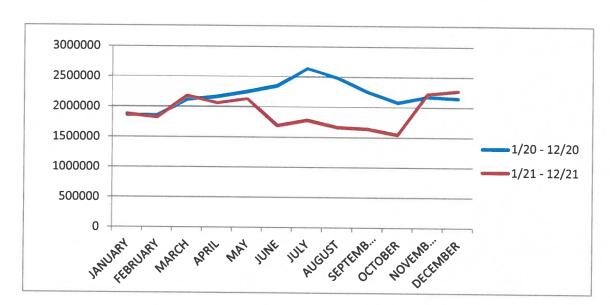

| <u>Putnam</u>        | Jan    | Feb    | March  | April  | May    | June   | July   | Aug    | Sept   | Oct    | Nov    | Dec    | Annual Actuals Totals |
|----------------------|--------|--------|--------|--------|--------|--------|--------|--------|--------|--------|--------|--------|-----------------------|
| 2020 Actual Usage    | 30123  | 30434  | 32214  | 30430  | 34404  | 33107  | 37362  | 38585  | 34265  | 32970  | 31208  |        |                       |
| 2021 ACTUAL USAGE    | 32,716 | 30,282 | 32,356 | 32,064 | 37,416 | 33,791 | 34,541 | 35,743 | 33,207 | 33,132 |        |        | 551,221               |
| 2021 PROJECTED USAGE | 31617  | 31928  | 33708  | 31924  | 35898  | 34601  | 38856  | 40079  | 35759  |        | 32,281 | 36,184 | 403,713               |
|                      |        |        |        |        |        | 5.002  | 30030  | 40073  | 35/59  | 34464  | 32702  | 33506  | 415,042               |